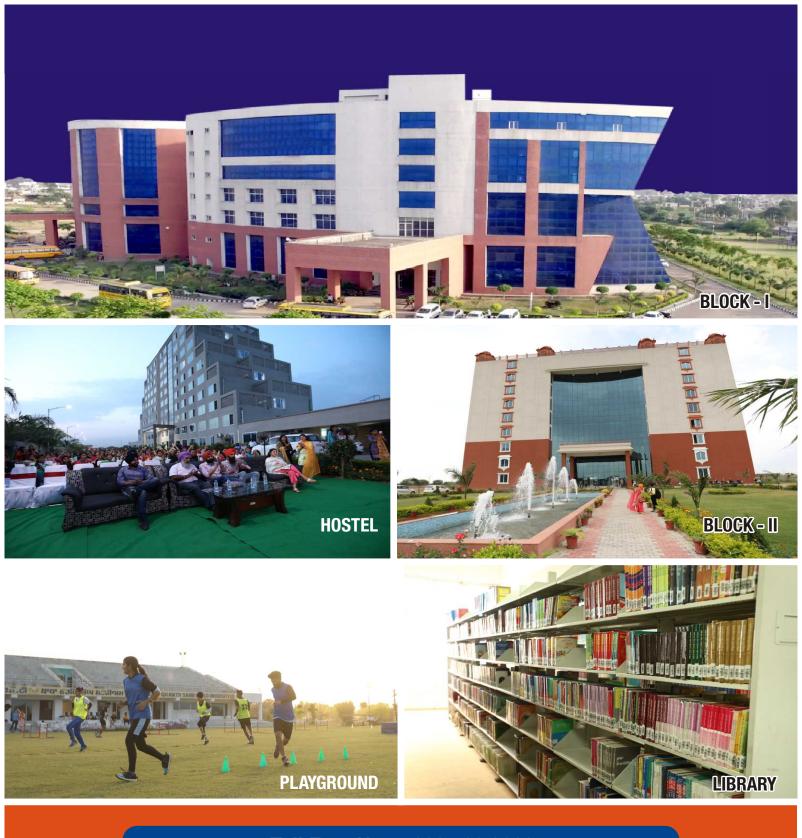

# **UNIVERSITY HIGHLIGHTS**

## HOSTEL FACILITIES

- 24x7 Security.
- 24x7 Medical Assistance.
- RO Clean Drinking Water.
- Online Library and Learning systems.
- Spacious Playground.
- Clean and Hygienic Mess.
- Common room with LED TV.
- Internet facility.
- Activity room with indoor games.
- Gymnasium.